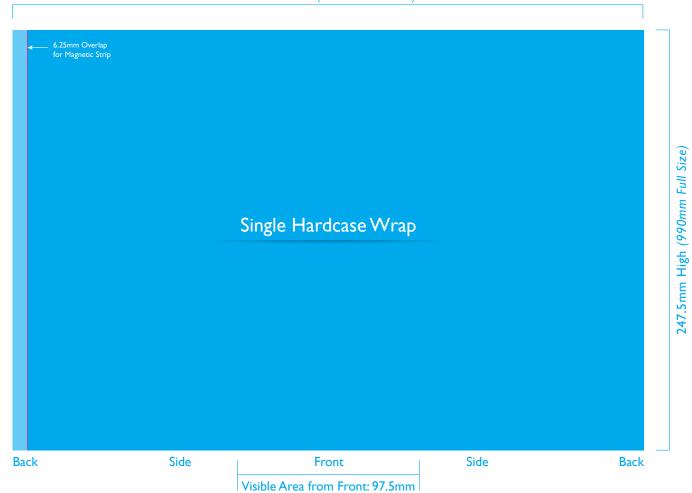

## **Product Artwork Templates**

- Original Twist
  - Media Twist •
- Single Hardcase •
- Double Hardcase
  - Twist Counter
    - Flat End Cap
      - Twist Shelf
        - Flexi Link •
- Height Extensions •