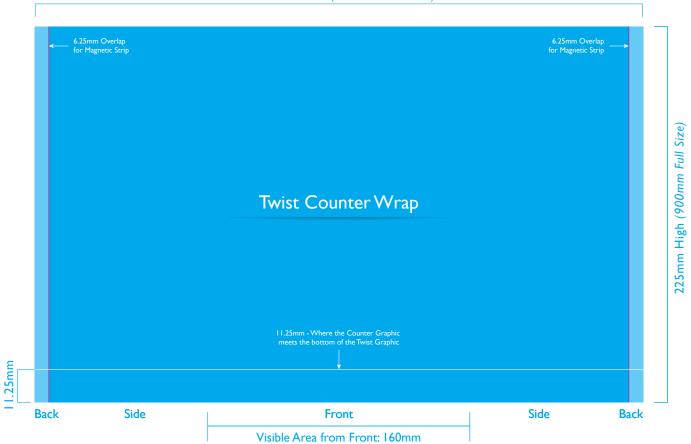

## **Product Artwork Templates**

- Original Twist
  - Media Twist •
- Single Hardcase •
- Double Hardcase
  - Twist Counter
    - Flat End Cap
      - Twist Shelf
        - Flexi Link •
- Height Extensions •













675mm High (2700mm Full Size)











The bottom of aperture is always measured from the bottom of the graphic, regardless of height

675mm High (2700mm Full Size)











The bottom of aperture is always measured from the bottom of the graphic, regardless of height

675mm High (2700mm Full Size)





## 310mm Wide (1240mm Full Size)







## 438.75mm Wide (1755mm Full Size)









## 353.75mm Wide (1415mm Full Size)



















The Twist Shelf can be placed at any height under 1.6m high, regardless of height

















500mm High (2000mm Full Size)









137.5mm Wide (550mm Full Size)



562.5mm High (2250mmFull Size)

500mm High (2000mm Full Size)





















675mm High (2700mm Full Size)