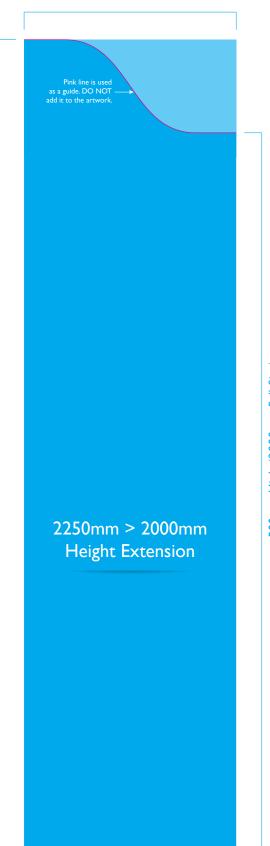

## 353.75mm Wide (1415mm Full Size)

The Twist Shelf can be placed at any height under 1.6m high, regardless of height

500mm High (2000mm Full Size)

137.5mm Wide (550mm Full Size)

562.5mm High (2250mmFull Size)

500mm High (2000mm Full Size)

675mm High (2700mm Full Size)