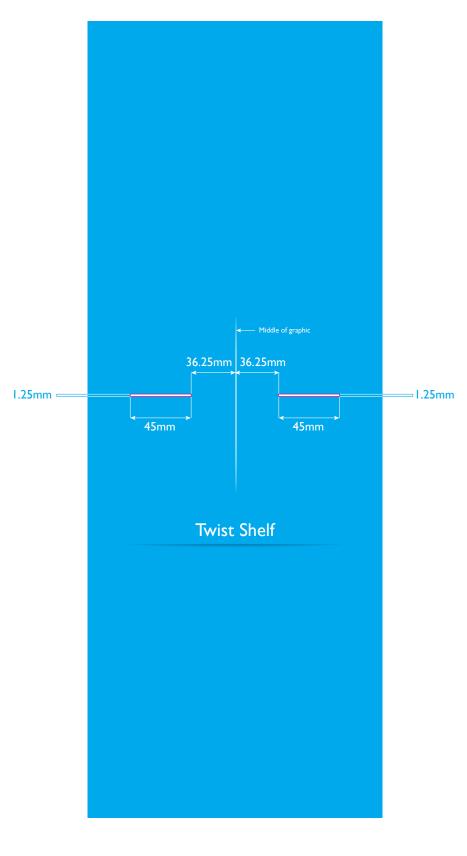

## 353.75mm Wide (1415mm Full Size)

The Twist Shelf can be placed at any height under 1.6m high, regardless of height

500mm High (2000mm Full Size)

137.5mm Wide (550mm Full Size)

562.5mm High (2250mmFull Size)