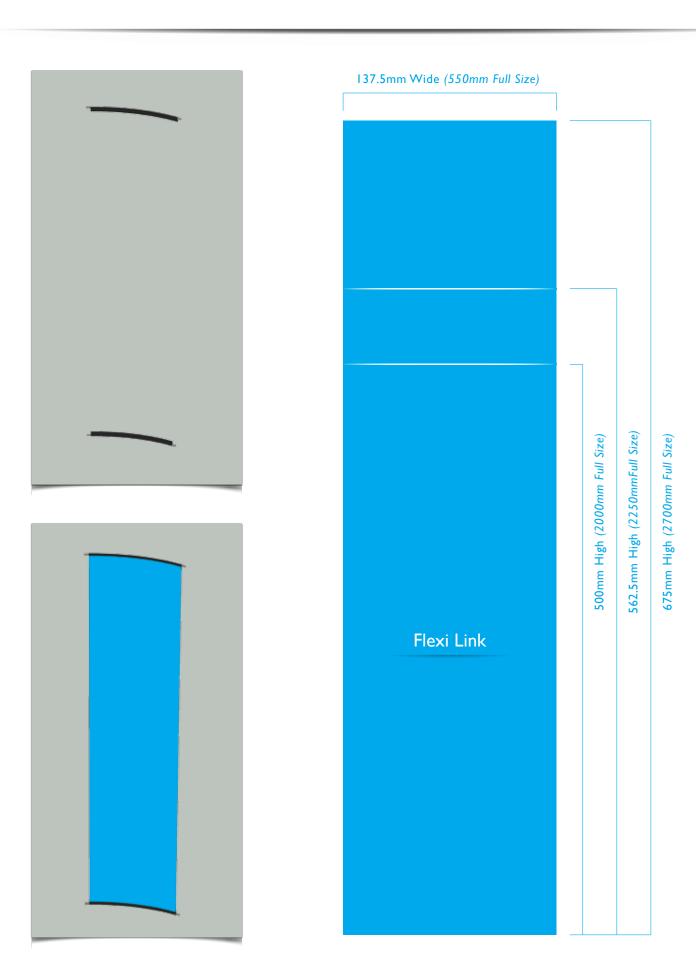

## 353.75mm Wide (1415mm Full Size)

The Twist Shelf can be placed at any height under 1.6m high, regardless of height

500mm High (2000mm Full Size)

137.5mm Wide (550mm Full Size)

562.5mm High (2250mmFull Size)

500mm High (2000mm Full Size)

675mm High (2700mm Full Size)