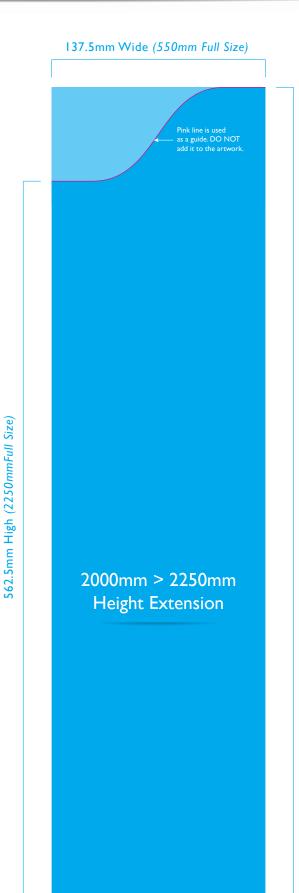

## 353.75mm Wide (1415mm Full Size)

The Twist Shelf can be placed at any height under 1.6m high, regardless of height

500mm High (2000mm Full Size)

137.5mm Wide (550mm Full Size)

562.5mm High (2250mmFull Size)

500mm High (2000mm Full Size)

675mm High (2700mm Full Size)