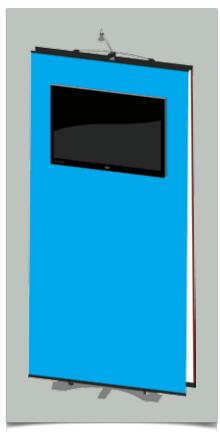

## 353.75mm Wide (1415mm Full Size)

The Twist Shelf can be placed at any height under 1.6m high, regardless of height

500mm High (2000mm Full Size)

137.5mm Wide (550mm Full Size)

562.5mm High (2250mmFull Size)

500mm High (2000mm Full Size)

675mm High (2700mm Full Size)