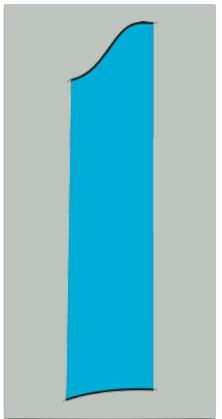

## 353.75mm Wide (1415mm Full Size)

The Twist Shelf can be placed at any height under 1.6m high, regardless of height

500mm High (2000mm Full Size)

137.5mm Wide (550mm Full Size)

562.5mm High (2250mmFull Size)