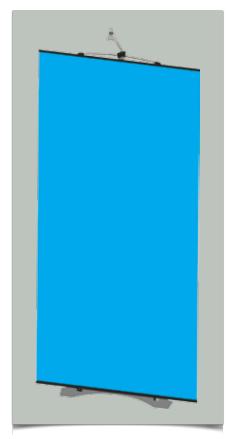

## 353.75mm Wide (1415mm Full Size)

The Twist Shelf can be placed at any height under 1.6m high, regardless of height

500mm High (2000mm Full Size)

137.5mm Wide (550mm Full Size)

562.5mm High (2250mmFull Size)

500mm High (2000mm Full Size)

675mm High (2700mm Full Size)