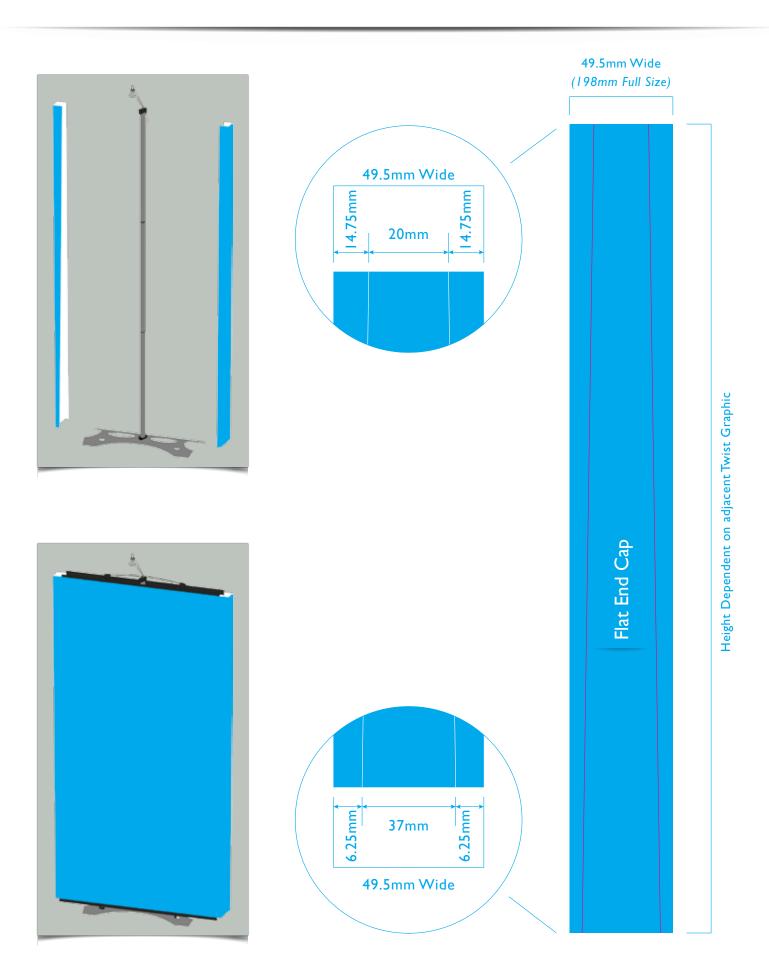

## **Product Artwork Templates**

- Original Twist
  - Media Twist •
- Single Hardcase •
- Double Hardcase
  - Twist Counter
    - Flat End Cap
      - Twist Shelf
        - Flexi Link •
- Height Extensions •