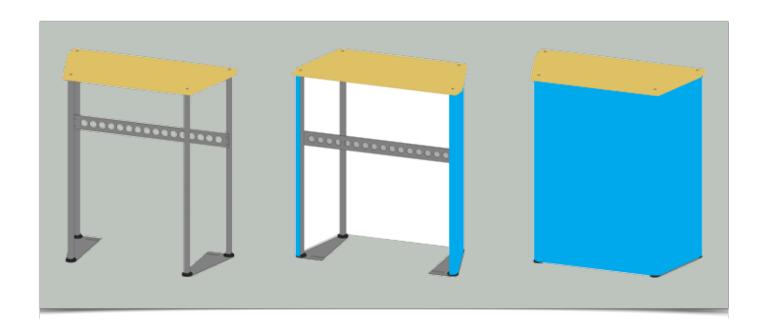

## **Product Artwork Templates**

- Original Twist
  - Media Twist •
- Single Hardcase •
- Double Hardcase
  - Twist Counter
    - Flat End Cap
      - Twist Shelf
        - Flexi Link •
- Height Extensions •













675mm High (2700mm Full Size)











The bottom of aperture is always measured from the bottom of the graphic, regardless of height

675mm High (2700mm Full Size)











The bottom of aperture is always measured from the bottom of the graphic, regardless of height

675mm High (2700mm Full Size)





## 310mm Wide (1240mm Full Size)







## 438.75mm Wide (1755mm Full Size)









## 353.75mm Wide (1415mm Full Size)



















The Twist Shelf can be placed at any height under 1.6m high, regardless of height

















500mm High (2000mm Full Size)









137.5mm Wide (550mm Full Size)



562.5mm High (2250mmFull Size)

500mm High (2000mm Full Size)





















675mm High (2700mm Full Size)