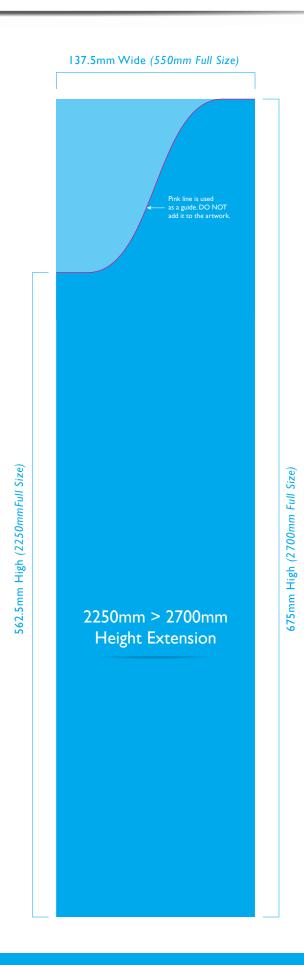

## 353.75mm Wide (1415mm Full Size)

The Twist Shelf can be placed at any height under 1.6m high, regardless of height

500mm High (2000mm Full Size)

137.5mm Wide (550mm Full Size)

562.5mm High (2250mmFull Size)