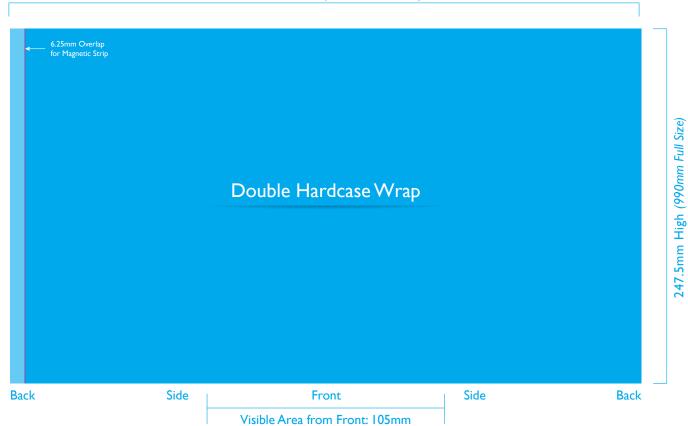

## **Product Artwork Templates**

- Original Twist
  - Media Twist •
- Single Hardcase •
- Double Hardcase
  - Twist Counter
    - Flat End Cap
      - Twist Shelf
        - Flexi Link •
- Height Extensions •