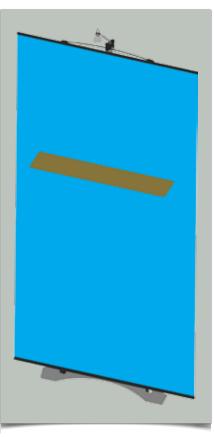

## 353.75mm Wide (1415mm Full Size)

The Twist Shelf can be placed at any height under 1.6m high, regardless of height

500mm High (2000mm Full Size)

137.5mm Wide (550mm Full Size)

562.5mm High (2250mmFull Size)