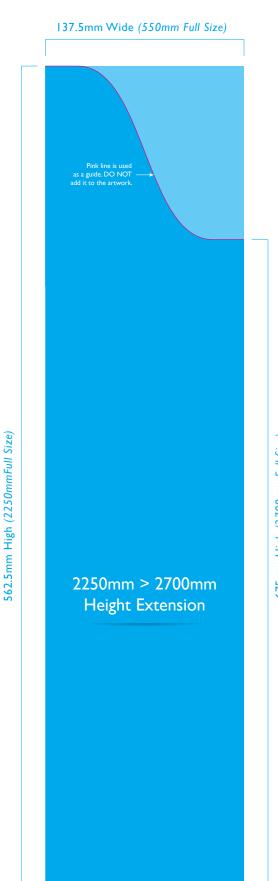

## 353.75mm Wide (1415mm Full Size)

The Twist Shelf can be placed at any height under 1.6m high, regardless of height

500mm High (2000mm Full Size)

137.5mm Wide (550mm Full Size)

562.5mm High (2250mmFull Size)