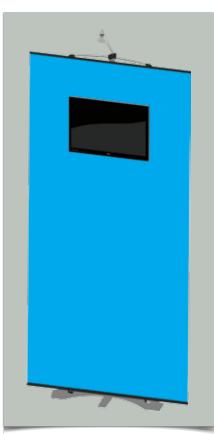

## 353.75mm Wide (1415mm Full Size)

The Twist Shelf can be placed at any height under 1.6m high, regardless of height

500mm High (2000mm Full Size)

137.5mm Wide (550mm Full Size)

562.5mm High (2250mmFull Size)

500mm High (2000mm Full Size)

675mm High (2700mm Full Size)