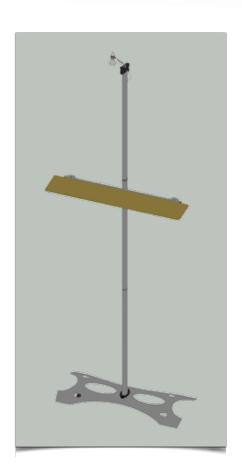

## 353.75mm Wide (1415mm Full Size)

The Twist Shelf can be placed at any height under 1.6m high, regardless of height

500mm High (2000mm Full Size)

137.5mm Wide (550mm Full Size)

562.5mm High (2250mmFull Size)